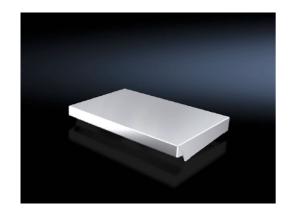

## Protective roof for AXAX 2361.010

Date: Feb 10, 2020

ENCLOSURES POWER DISTRIBUTION CLIMATE CONTROL IT INFRASTRUCTURE SOFTWARE & SERVICES

## Protective roof for AX – AX 2361.010

created: 10.02.2020 build on www.rittal.com/uk-en

| Product description           |                                                                                                                                                                             |
|-------------------------------|-----------------------------------------------------------------------------------------------------------------------------------------------------------------------------|
| Description:                  | The sloping protective roof reliably protects the enclosure from standing moisture and other soiling from above. It can be attached to the enclosure without any machining. |
| Material:                     | Stainless steel 1.4301 (AISI 304)                                                                                                                                           |
| Surface finish:               | Brushed, grain 240                                                                                                                                                          |
| Supply includes:              | Assembly parts                                                                                                                                                              |
| Product features              |                                                                                                                                                                             |
| To fit:                       | Enclosure type: AX Width: = 300 mm Depth: = 210 mm                                                                                                                          |
| Dimensions:                   | Height: 37 mm                                                                                                                                                               |
| Packs of:                     | 1 pc(s).                                                                                                                                                                    |
| Copper weight (kg per piece): | 0                                                                                                                                                                           |
| EAN:                          | 4028177938113                                                                                                                                                               |
| Customs tariff number:        | 94039010                                                                                                                                                                    |
| ETIM 7.0:                     | EC000744                                                                                                                                                                    |
| ETIM 6.0:                     | EC000744                                                                                                                                                                    |